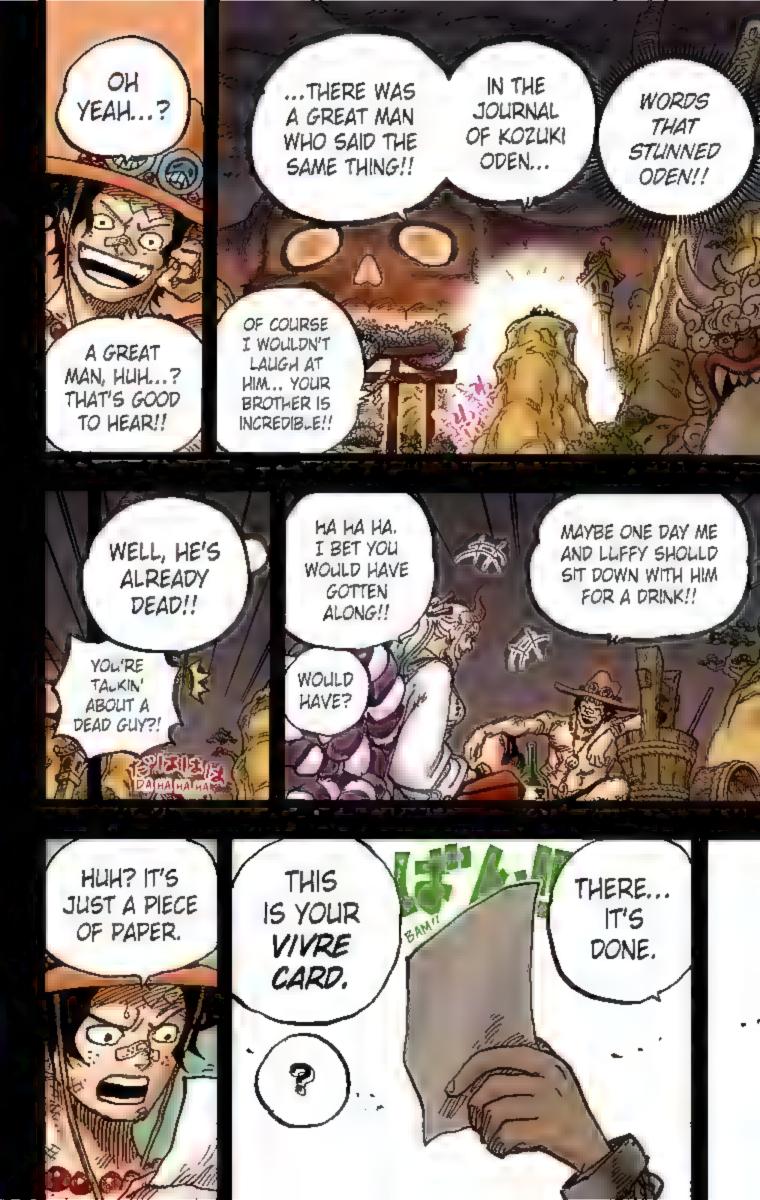

Q: In chapter 966, Roger and Rayleigh are holding Momonosuke and Hiyori and saying, "I haven't spent time with a baby in ages" and "Reminds me of the old days." Whose baby were they holding in the past?! I didn't see many women on Roger's ship...

--Count Deeno

A: Huh? They said that? Weird... 3 Uh...ignore that!! Please don't think about it! Fwee fwee fwoo! (whistling)

(I  $\heartsuit$  OP, Ishikawa)